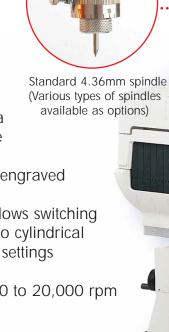

 Adjustable rotation speed from 11,00 to 20,000 rpm for machining of various materials

 Direct current spindle motor is very powerful but quiet

 A complete ranges of spindles, clamping accessories and tools to suit every engraving need