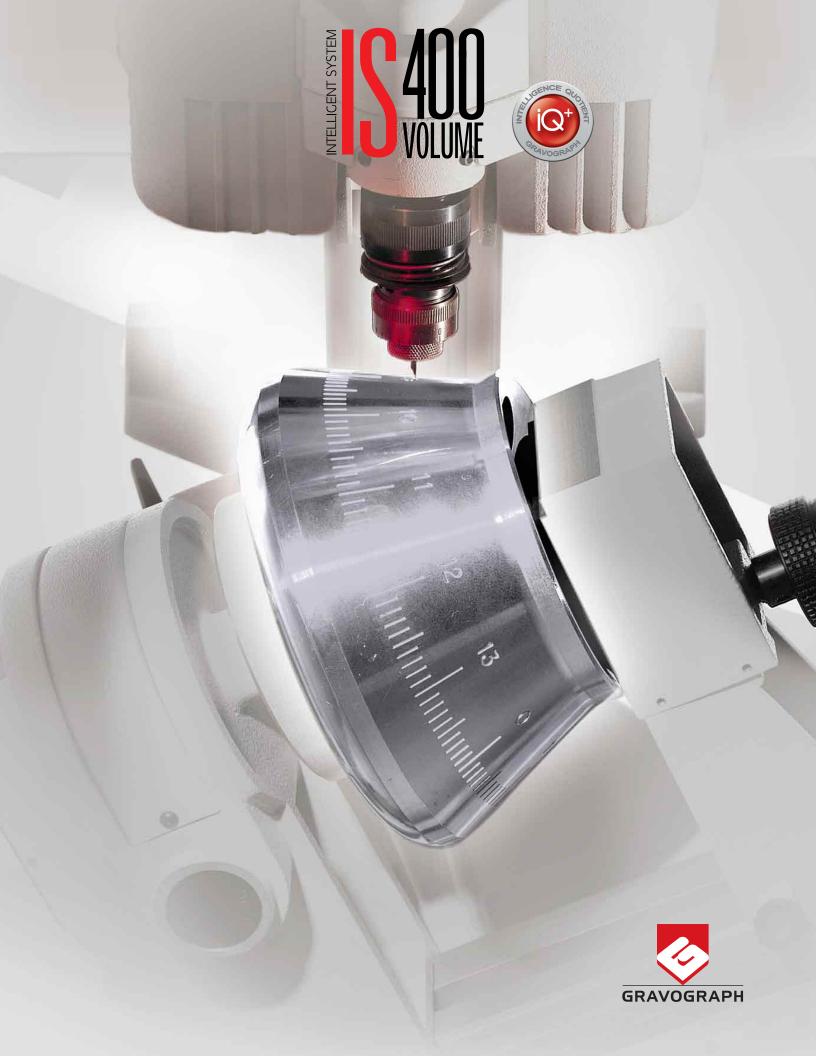

• 305 x 210mm engraving area with a maximum 400mm spindle clearance

Complete access to the object to be engraved

 Motorized clamping system which allows switching engraving on flat materials straight to cylindrical objects without changing parameter settings

 Adjustable rotation speed from 11,00 to 20,000 rpm for machining of various materials

 Direct current spindle motor is very powerful but quiet

 A complete ranges of spindles, clamping accessories and tools to suit every engraving need

 GravoStyle software provides for the ultimate efficiency and productivity from the IS400 Volume

 Processing times are optimized thanks to enhanced electronics