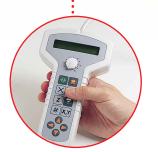

## **IDEAL FOR:**

- picture frames corporate awards
- jewelry boxes plaques platters
- wine buckets
  signage
  industrial part marking

Remote control for various engraving functions

Weight 90 kgs

Multiple positions